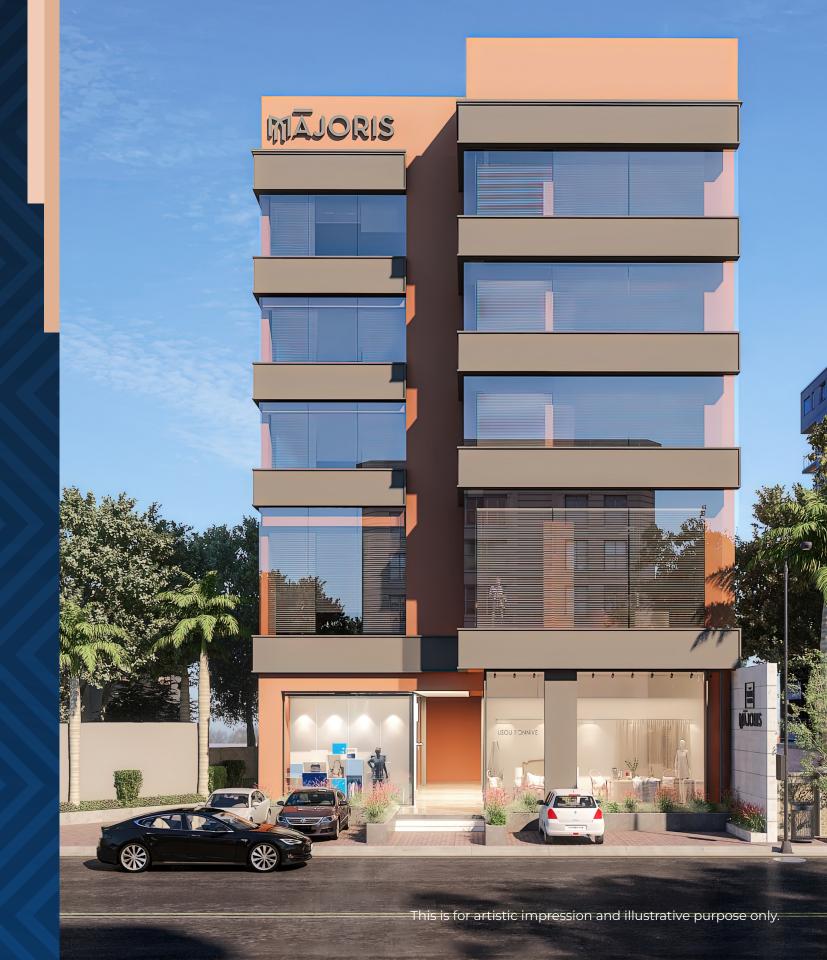

# MAJORIS

Surat's centrally located commercial development aimed at Doctors, Banks, Corporate offices, IT Industry, CA and mega Food chains.

### Business Epicenter

Easy access to the airport, railway station and residential & recreational areas makes it the ideal destination for clinics, nursing homes, businessmen and industrialists alike.

## Commercial Investment

With complete commercial FSI, thoughtful amenities and services, Majoris offers strong appreciation potential, high rental yield and is a perfect investment.

## Enhance your Productivity

Addressing the rising demand for efficiently sized offices specially for entrepreneurs and Doctors, Majoris provides an environment conducive to high productivity

### Office that Signals Success

Majoris is designed for growing businesses and aspiring entrepreneurs and is a combination of futuristic ambience, size and location.

Coupled with high rental yields it is the business address one deserves

## USPs

On Five Road Junction

17ft Height Ground and First Floor

2nd to 4th Floor 11.50 ft height

Next to Metro Station

Stretcher Lift

**Ground & Basement Parking** 

Two Staircases