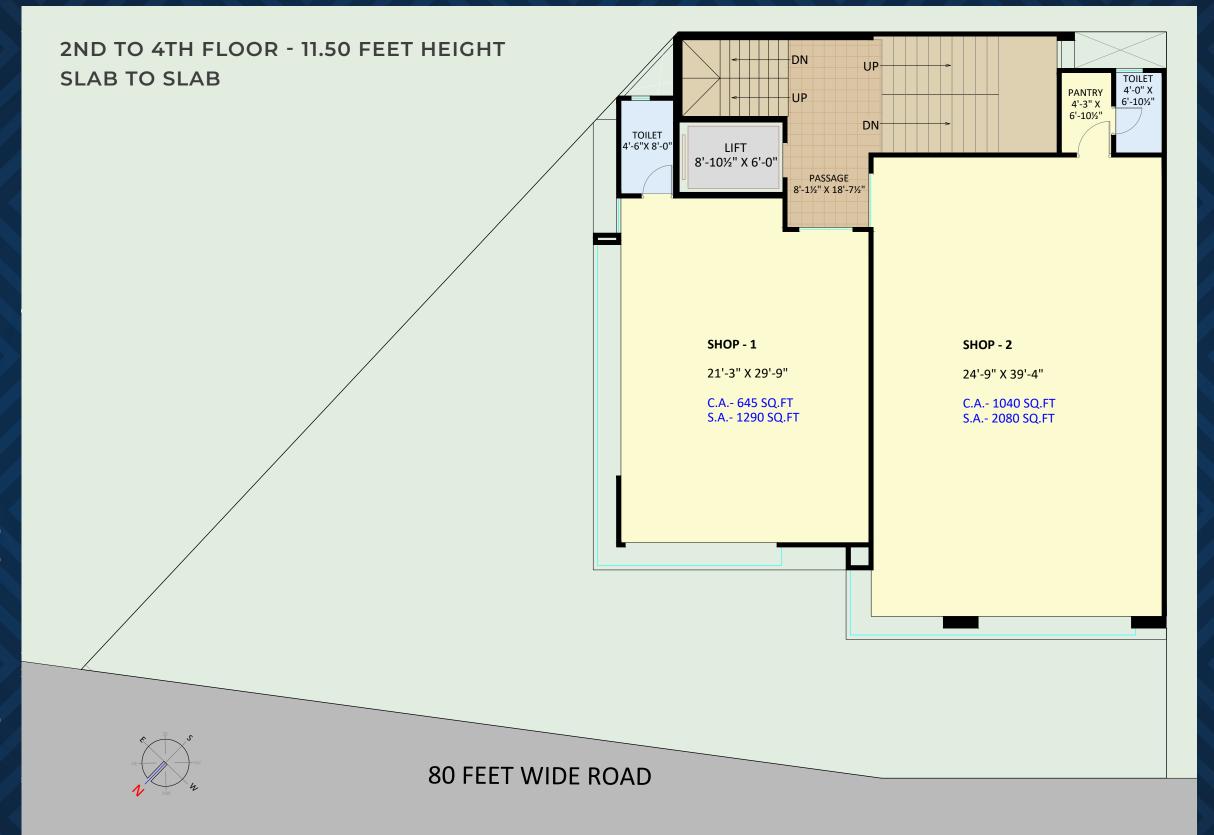

## USPs

On Five Road Junction

17ft Height Ground and First Floor

2nd to 4th Floor 11.50 ft height

Next to Metro Station

Stretcher Lift

**Ground & Basement Parking** 

Two Staircases