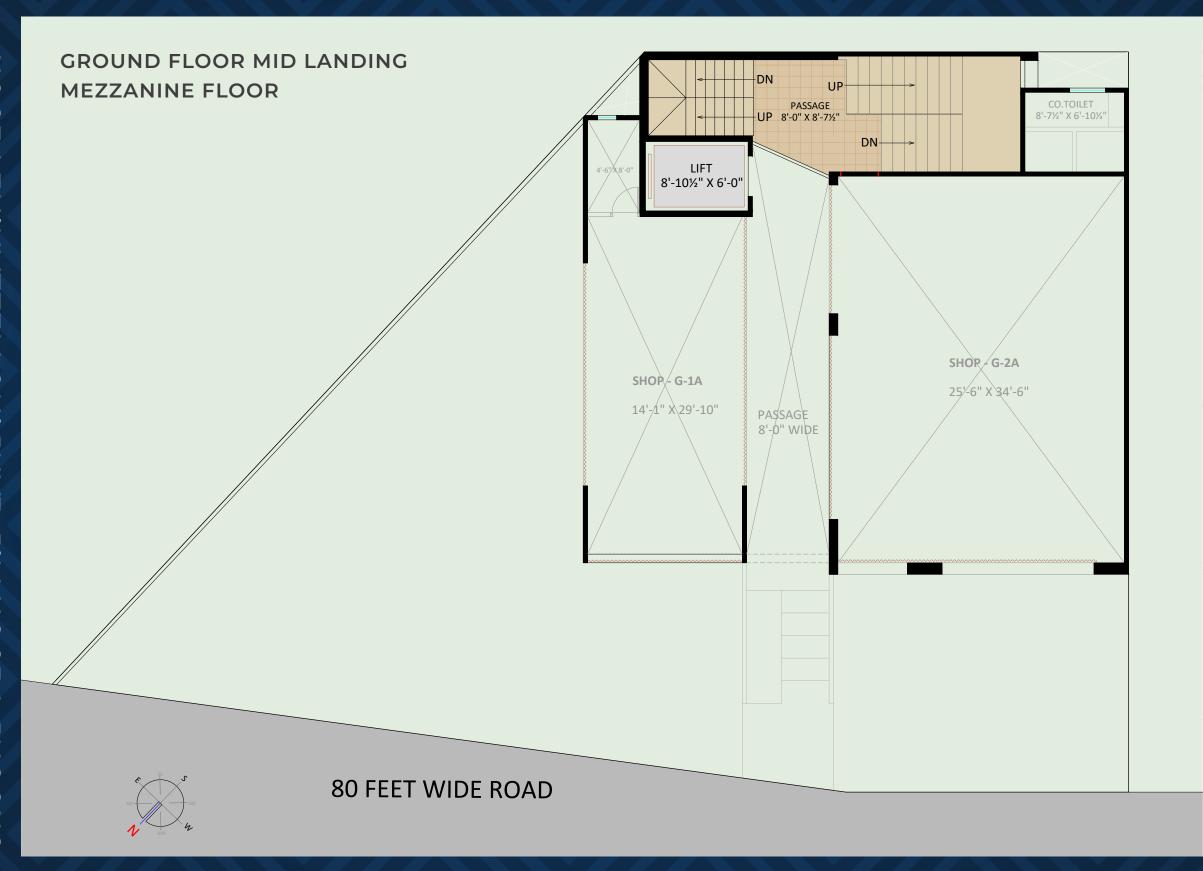

## USPs

On Five Road Junction

17ft Height Ground and First Floor

2nd to 4th Floor 11.50 ft height

Next to Metro Station

Stretcher Lift

**Ground & Basement Parking** 

Two Staircases