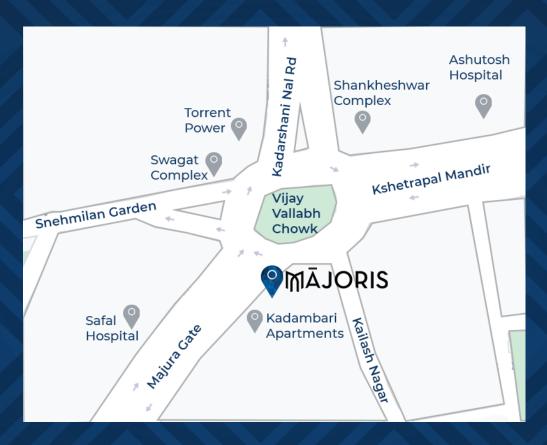

# MAJORIS

Surat's centrally located commercial development aimed at Doctors, Banks, Corporate offices, IT Industry, CA and mega Food chains.

### Business Epicenter

Easy access to the airport, railway station and residential & recreational areas makes it the ideal destination for clinics, nursing homes, businessmen and industrialists alike.