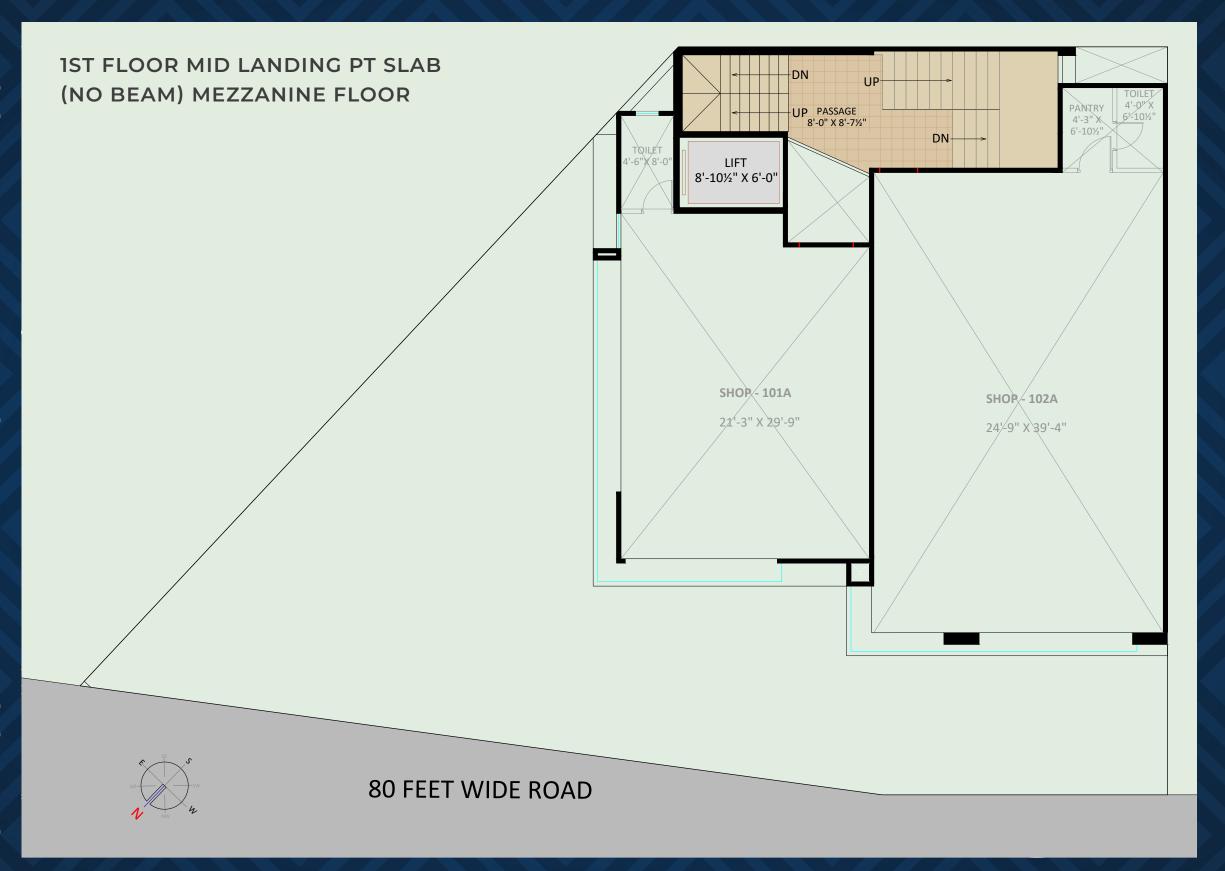

## USPs

On Five Road Junction

17ft Height Ground and First Floor

2nd to 4th Floor 11.50 ft height

Next to Metro Station

Stretcher Lift

**Ground & Basement Parking** 

Two Staircases