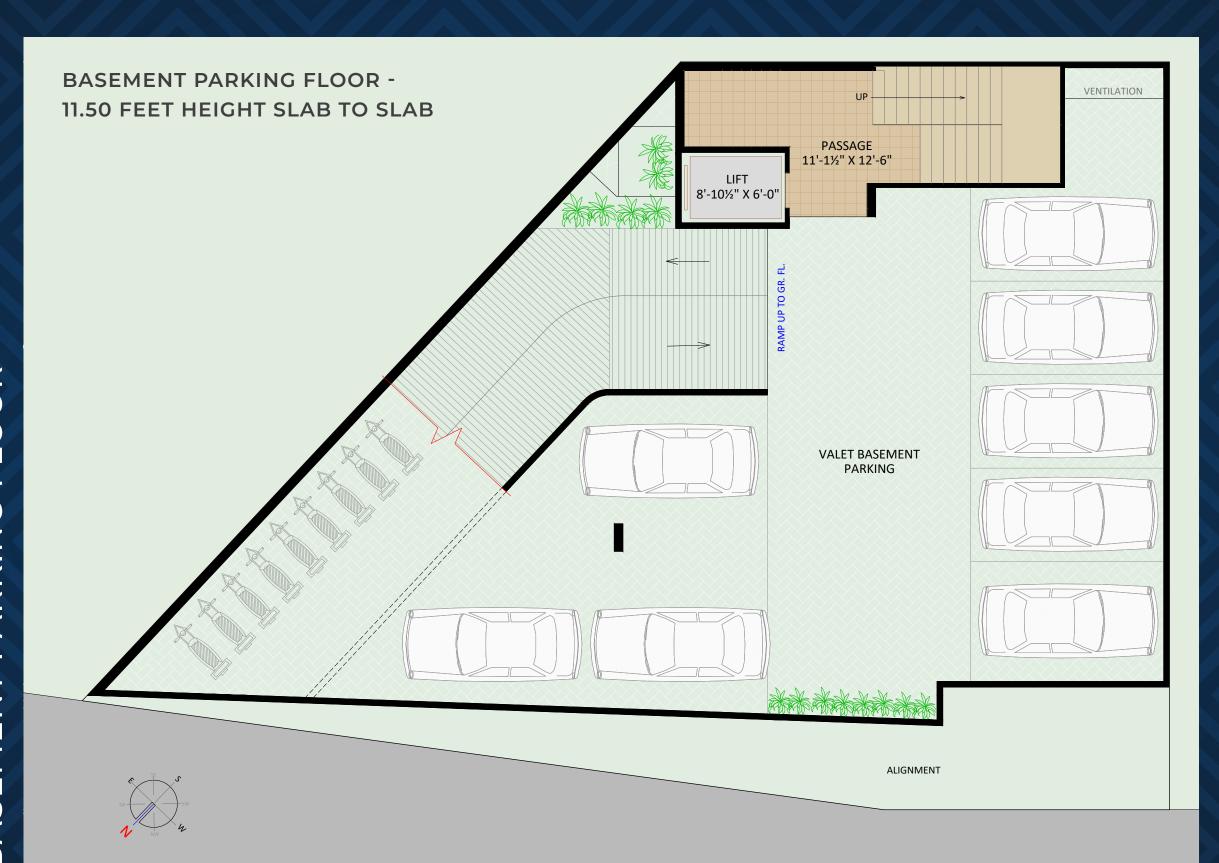

## USPs

On Five Road Junction

17ft Height Ground and First Floor

2nd to 4th Floor 11.50 ft height

Next to Metro Station

Stretcher Lift

**Ground & Basement Parking** 

Two Staircases

CCTV

24 hrs Security

Fire Fighting System

Valet Parking