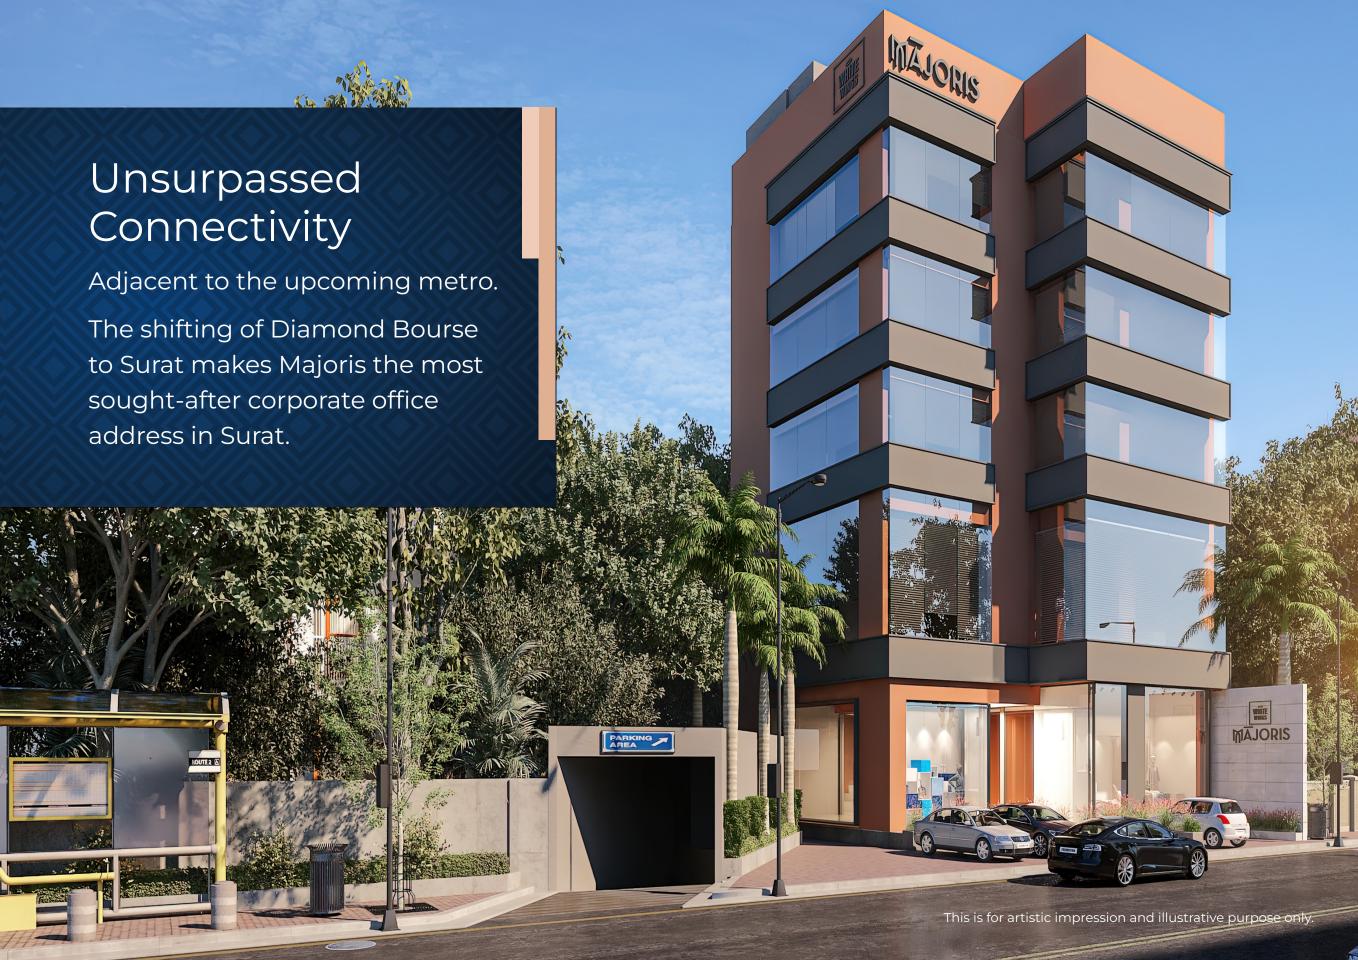

# MAJORIS

Surat's centrally located commercial development aimed at Doctors, Banks, Corporate offices, IT Industry, CA and mega Food chains.

### Business Epicenter

Easy access to the airport, railway station and residential & recreational areas makes it the ideal destination for clinics, nursing homes, businessmen and industrialists alike.

## USPs

On Five Road Junction

17ft Height Ground and First Floor

2nd to 4th Floor 11.50 ft height

Next to Metro Station

Stretcher Lift

**Ground & Basement Parking** 

Two Staircases