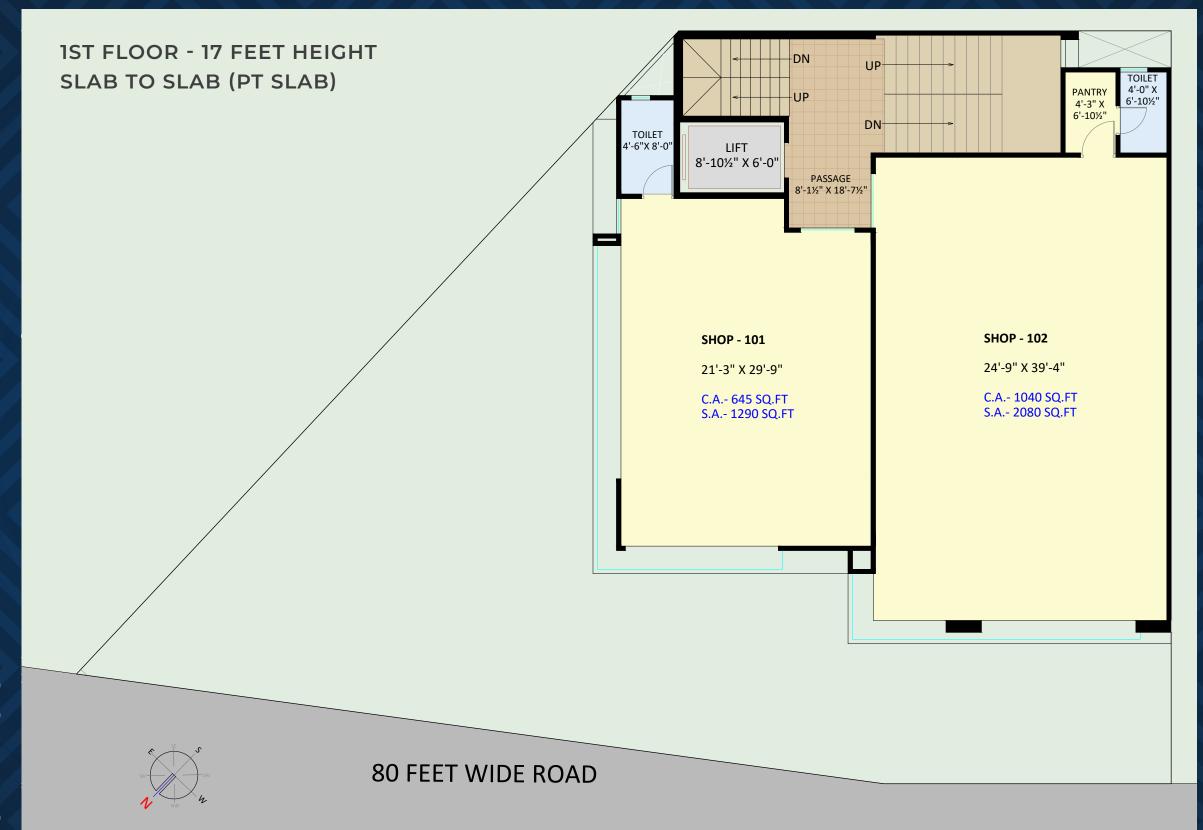

## USPs

On Five Road Junction

17ft Height Ground and First Floor

2nd to 4th Floor 11.50 ft height

Next to Metro Station

Stretcher Lift

**Ground & Basement Parking** 

Two Staircases