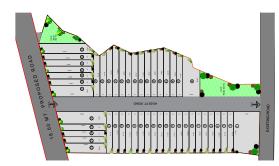

## USPs

On Five Road Junction

17ft Height Ground and First Floor

2nd to 4th Floor 11.50 ft height

Next to Metro Station

Stretcher Lift

**Ground & Basement Parking** 

Two Staircases