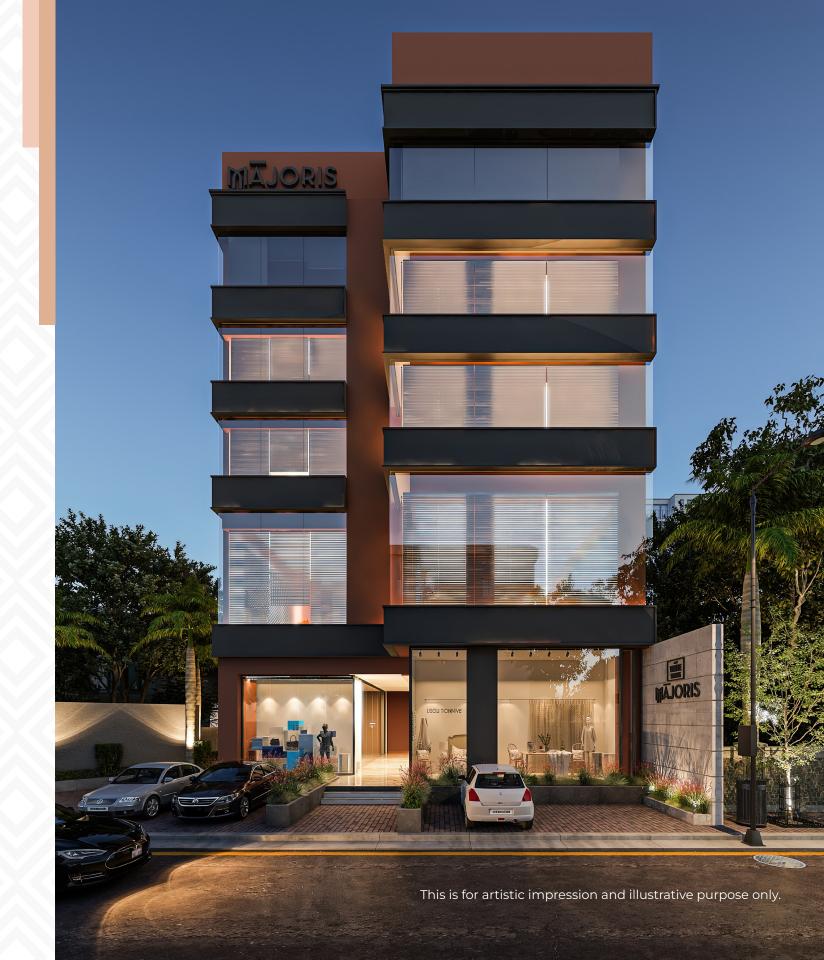

# MAJORIS

Surat's centrally located commercial development aimed at Doctors, Banks, Corporate offices, IT Industry, CA and mega Food chains.

### Office that Signals Success

Majoris is designed for growing businesses and aspiring entrepreneurs and is a combination of futuristic ambience, size and location.

Coupled with high rental yields it is the business address one deserves

## USPs

On Five Road Junction

17ft Height Ground and First Floor

2nd to 4th Floor 11.50 ft height

Next to Metro Station

Stretcher Lift

**Ground & Basement Parking** 

Two Staircases

CCTV

24 hrs Security

Fire Fighting System

Valet Parking