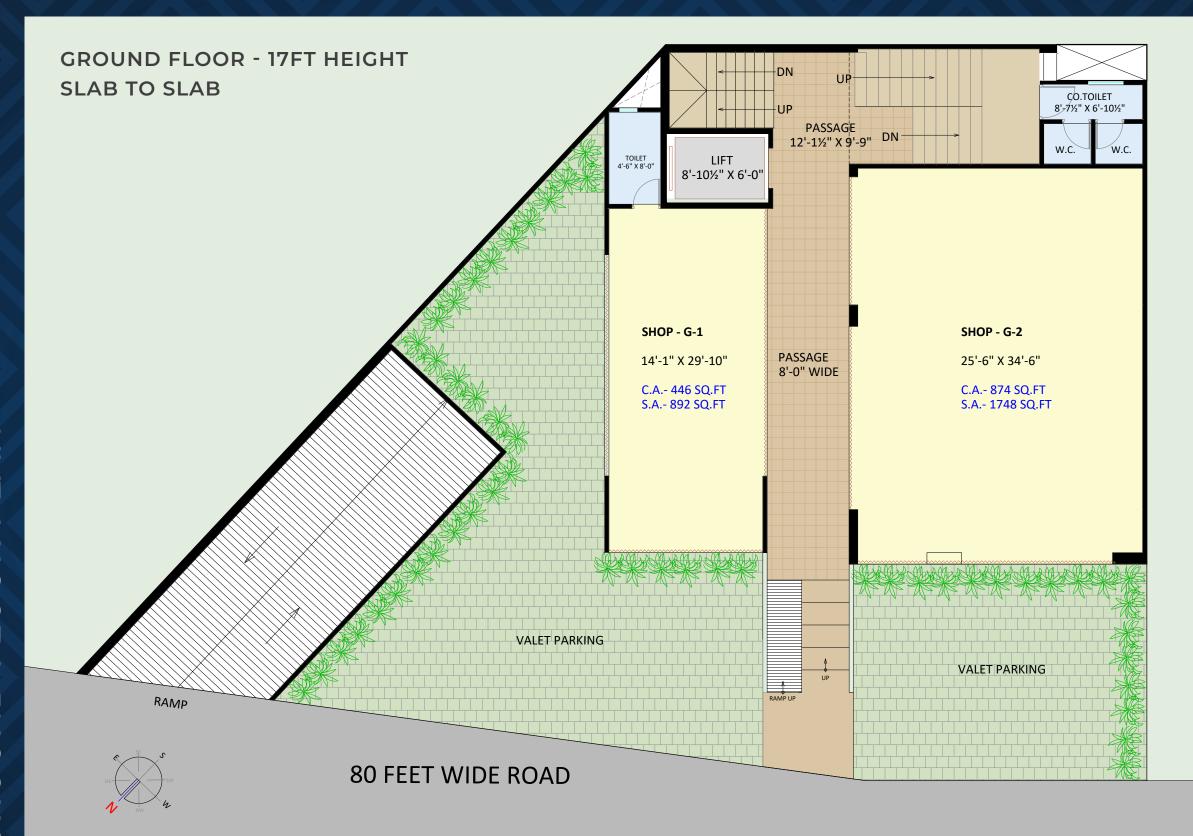

## USPs

On Five Road Junction

17ft Height Ground and First Floor

2nd to 4th Floor 11.50 ft height

Next to Metro Station

Stretcher Lift

**Ground & Basement Parking** 

Two Staircases