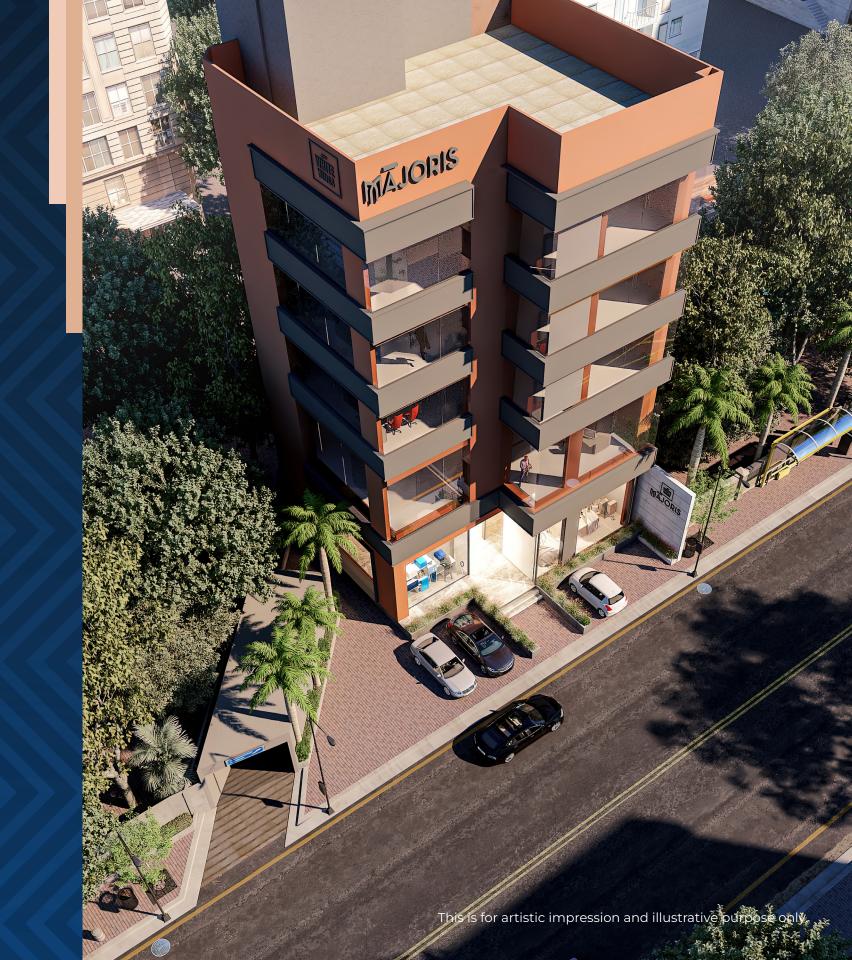

# MAJORIS

Surat's centrally located commercial development aimed at Doctors, Banks, Corporate offices, IT Industry, CA and mega Food chains.

### Business Epicenter

Easy access to the airport, railway station and residential & recreational areas makes it the ideal destination for clinics, nursing homes, businessmen and industrialists alike.

## Commercial Investment

With complete commercial FSI, thoughtful amenities and services, Majoris offers strong appreciation potential, high rental yield and is a perfect investment.

## Enhance your Productivity

Addressing the rising demand for efficiently sized offices specially for entrepreneurs and Doctors, Majoris provides an environment conducive to high productivity

### Office that Signals Success

Majoris is designed for growing businesses and aspiring entrepreneurs and is a combination of futuristic ambience, size and location.

Coupled with high rental yields it is the business address one deserves

## USPs

On Five Road Junction

17ft Height Ground and First Floor

2nd to 4th Floor 11.50 ft height

Next to Metro Station

Stretcher Lift

**Ground & Basement Parking** 

Two Staircases